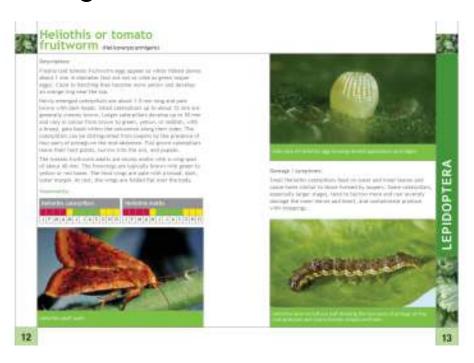

## Information guide for integrated pest management in outdoor head lettuce

The information guide for integrated pest management in outdoor head lettuce was published by the Fresh Vegetable Product Group of Horticulture New Zealand in May 2008.

The pocket sized handbook (pictured above) will help growers and scouts to identify key pests and diseases out in the field. The CD-ROM (pictured below) includes information and management advice relevant to all stages of the crop cycle, from selecting a field prior to planting through to scouting for pests and diseases and managing these issues. Used together, these resources will be an important tool in the integrated pest management of outdoor head lettuce crops in New Zealand for years to come.